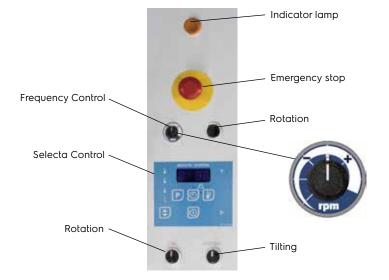

## Frequency controlled motor

 Adjustment of drum speed for correct drop of garments – optimises drying time and saves energy

### Indicator lamp for finished drying cycle

· Overview, when finished drying cycle

S Decrobs

S Decrobs

Images shown are a representation of the product only and variations may occur.

For technical information regarding the tumble dryers, see datasheet for T4900 and T41200.