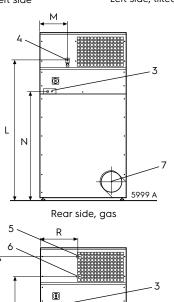

- 2 Door opening ø 940
- Electrical connection
- Gas connection
- 5 Steam connection
- Condensate connection
- Exhaust connection ø 315

Flexible connections to be used for gas/steam and exhaust when installing a dryer with tilt option.