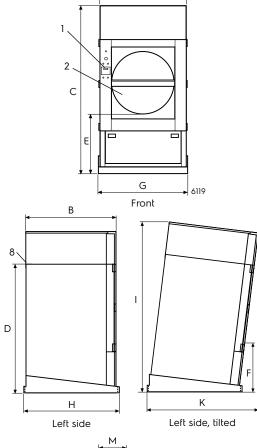

| Shipping data                                                                                     | T4900                                                                                                                    | T41200                                                                                                                   |
|---------------------------------------------------------------------------------------------------|--------------------------------------------------------------------------------------------------------------------------|--------------------------------------------------------------------------------------------------------------------------|
| Basic Dryer With Sliding Door With Sliding Door and tilt Heating unit, gas/steam/elect. Tilt unit | 545 kg<br>599 kg<br>651 kg<br>39/50/42 kg<br>66 kg                                                                       | 580 kg<br>634 kg<br>686 kg<br>46/50/42 kg<br>66 kg                                                                       |
| Dimensions in mm                                                                                  |                                                                                                                          |                                                                                                                          |
| A Width B Depth C Height D (with top removed) E F G H I K L M N O P R                             | 1320<br>1250<br>2550<br>1965<br>950<br>945<br>1360<br>1295<br>2635<br>1565<br>2140<br>410<br>1760<br>2435<br>2105<br>570 | 1320<br>1440<br>2550<br>1965<br>950<br>945<br>1360<br>1485<br>2660<br>1755<br>2140<br>410<br>1760<br>2435<br>2105<br>570 |