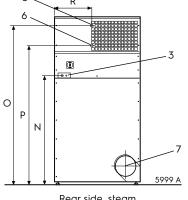

- 2 Door opening ø 940
- Electrical connection
- Gas connection
- 5 Steam connection
- Condensate connection
- Exhaust connection ø 315

Flexible connections to be used for gas/steam and exhaust when installing a dryer with tilt option.